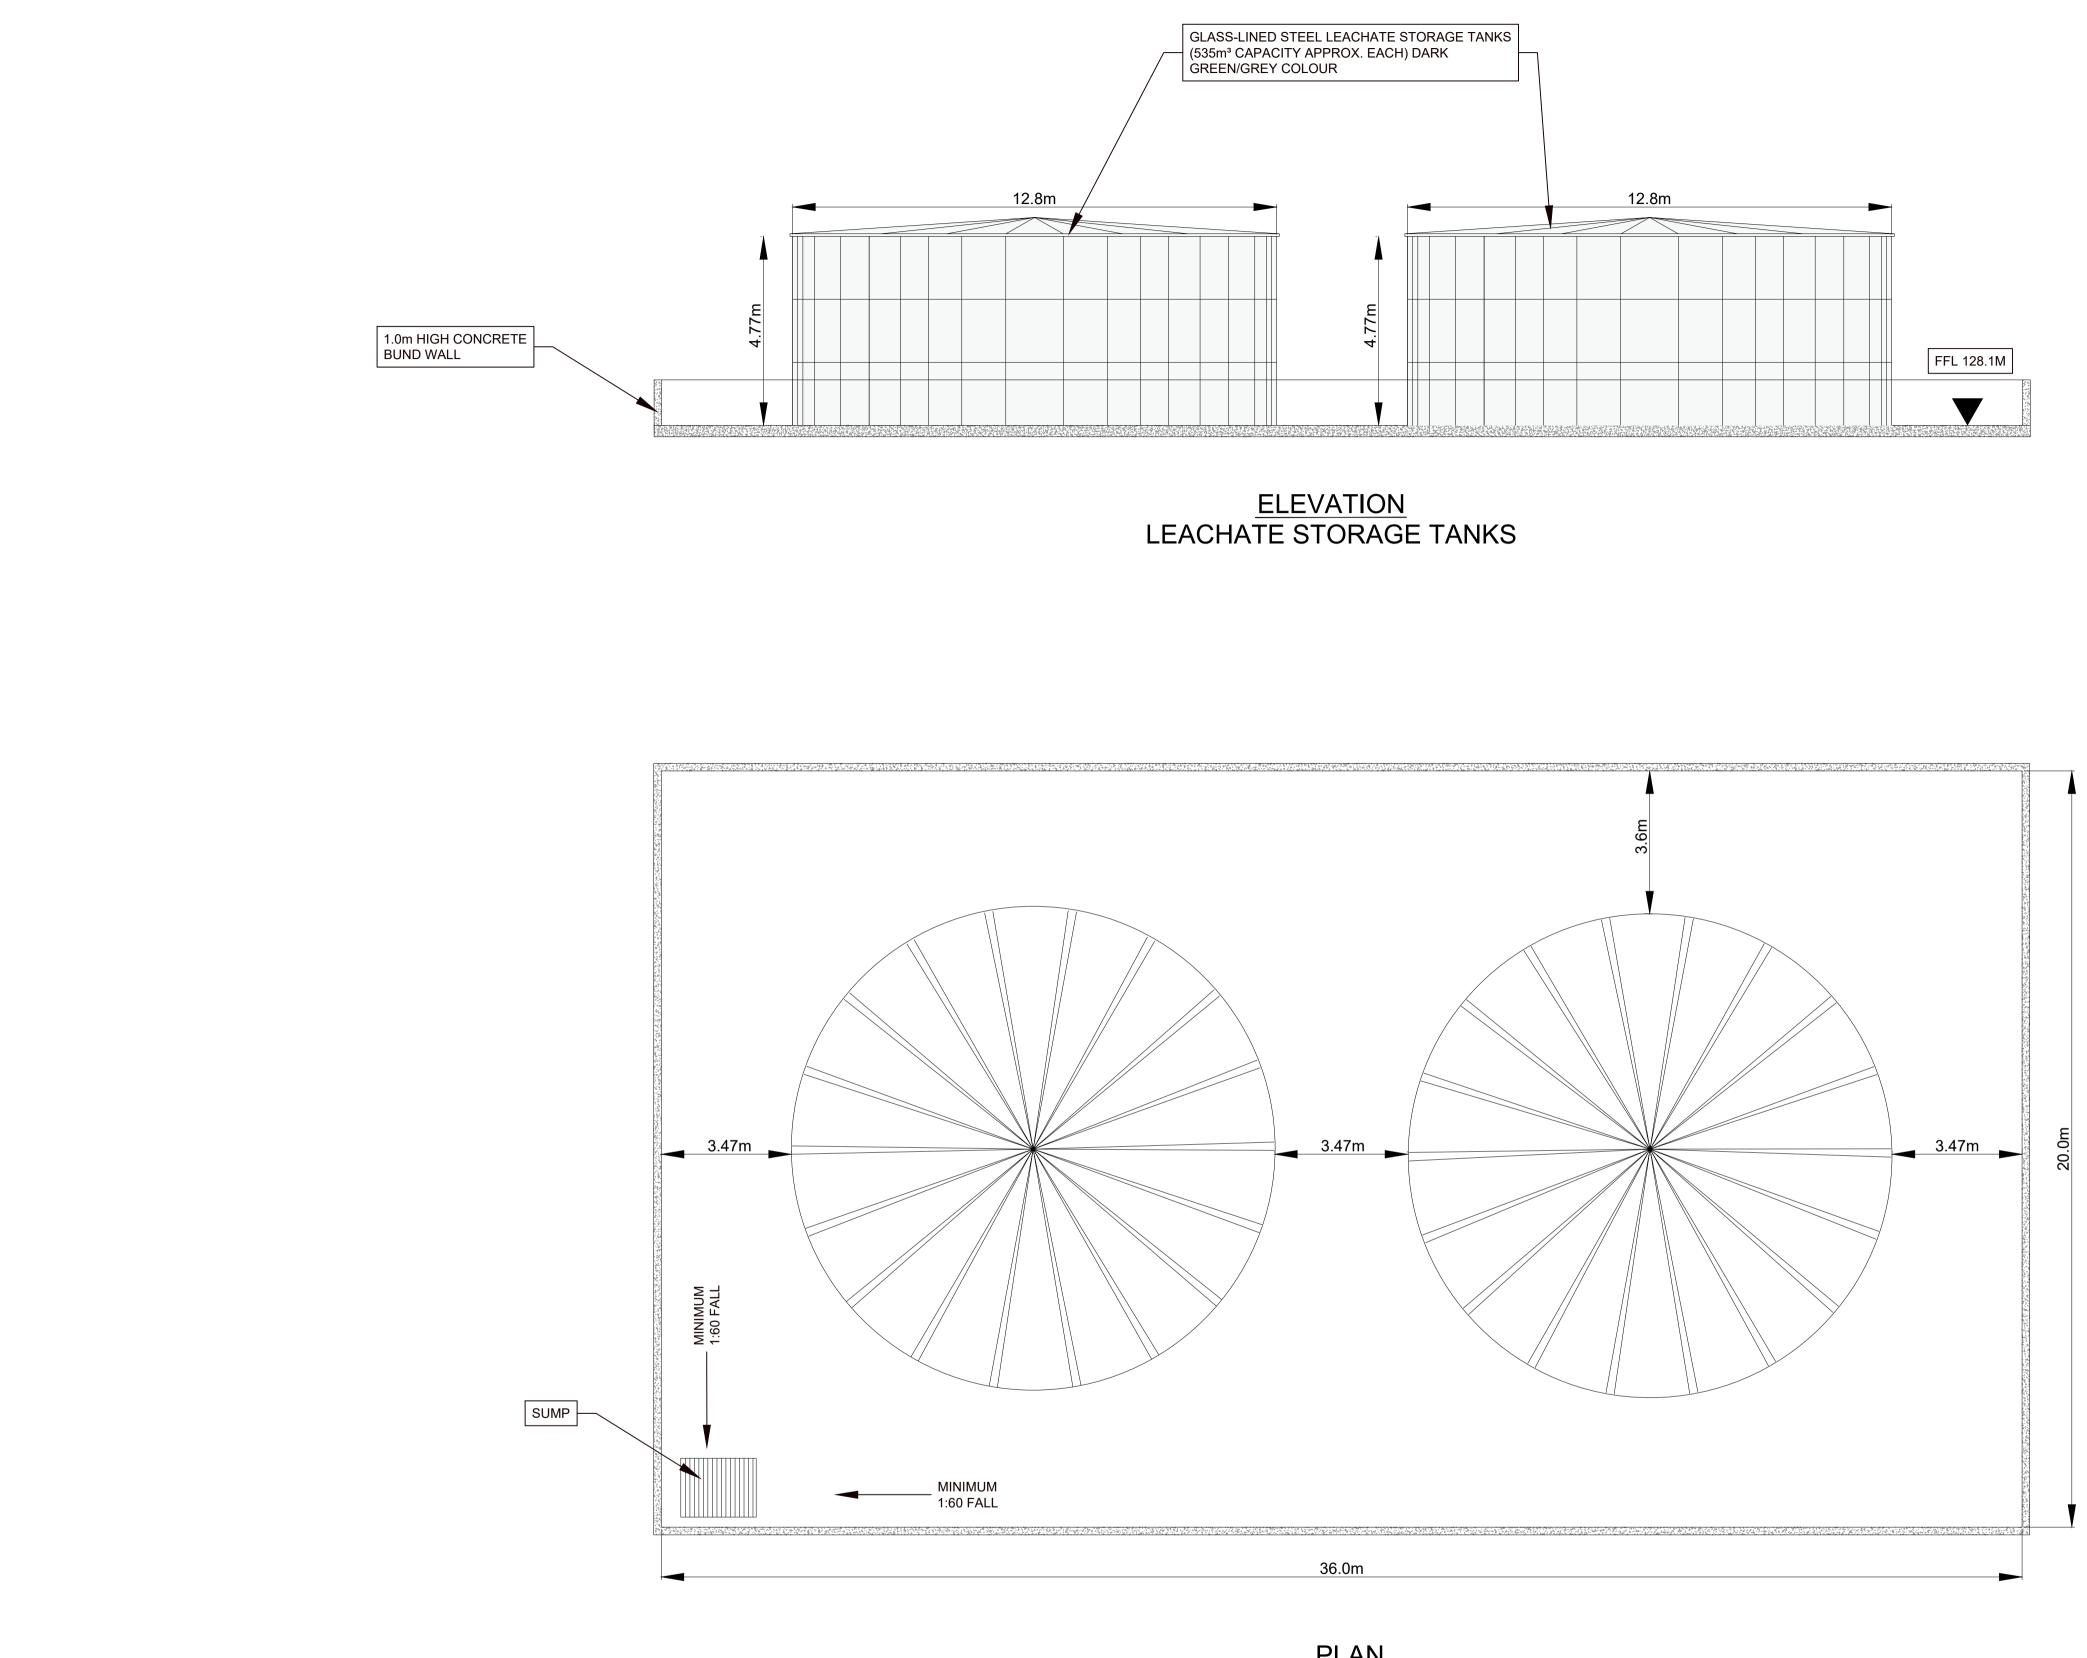

| Gei<br>(i) | neral Notes<br>Hard copies, dwf and pdf will form a controlled issue o<br>other formats (dwg etc.) are deemed to be an uncontr                                                                                                                                                                                                  |
|------------|---------------------------------------------------------------------------------------------------------------------------------------------------------------------------------------------------------------------------------------------------------------------------------------------------------------------------------|
|            | work carried out based on these files is at the recipier<br>not accept any responsibility for any errors from the u<br>either by human error by the recipient, listing of the ur<br>measurements, compatibility with the recipients softw<br>arising when these files are used to aid the recipients<br>or setting out on site. |
| (;;)       | DO NOT SCALE, use figured dimensions only                                                                                                                                                                                                                                                                                       |

Ordnance Survey Ireland Licence No. EN0005019 © Ordnance Survey Ireland/Government of Ireland

(ii) DO NOT SCALE, use figured dimensions only.

<u>PLAN</u> LEACHATE STORAGE TANKS

| sue of the drawing. All<br>controlled issue and any<br>cipients own risk. RPS will<br>the use of these files,<br>he un-dimensioned<br>software, and any errors<br>ients drawing production, | <ul> <li>(iii) This drawing is the property of RPS, it is a project confidential classified document. It must not be copied used or its contents divulged without prior written consent. The needs and expectations of client and RPS must be considered when working with this drawing.</li> <li>(iv) Information including topographical survey, geotechnical investigation and utility detail used in the design have been provided by others.</li> <li>(v) All Levels refer to Ordnance Survey Datum, Malin Head.</li> </ul> | P03 | 20/09/22 | 65       | Issue for Review                   | ري<br>ري |                                           | Projec<br>0 @ A1<br>0 @ A3 |                             | ASTE MANAGEMENT FACILITY<br>CIRCULAR ECONOMY CAMPUS |            |  |  |
|---------------------------------------------------------------------------------------------------------------------------------------------------------------------------------------------|----------------------------------------------------------------------------------------------------------------------------------------------------------------------------------------------------------------------------------------------------------------------------------------------------------------------------------------------------------------------------------------------------------------------------------------------------------------------------------------------------------------------------------|-----|----------|----------|------------------------------------|----------|-------------------------------------------|----------------------------|-----------------------------|-----------------------------------------------------|------------|--|--|
|                                                                                                                                                                                             |                                                                                                                                                                                                                                                                                                                                                                                                                                                                                                                                  | P02 |          | <u> </u> | Issue for Planning                 | ۲<br>۲   | Created on<br>NOV 18<br>Sheets            | 18 Title                   | LEACHATE TANK COMPOUND DETA |                                                     | ILS        |  |  |
|                                                                                                                                                                                             |                                                                                                                                                                                                                                                                                                                                                                                                                                                                                                                                  | P01 | 04/10/19 | PH       | Issue for Planning $\psi$ 01 of 01 |          |                                           |                            |                             |                                                     |            |  |  |
|                                                                                                                                                                                             |                                                                                                                                                                                                                                                                                                                                                                                                                                                                                                                                  | Rev | Date     | OUCH     | Amendment / Issue                  | Арр      | Model File Identifier File Identifier MDR | 1492-RPS-                  | 00-XX-DR-C-DG2012           | Status<br>S3                                        | Rev<br>P03 |  |  |